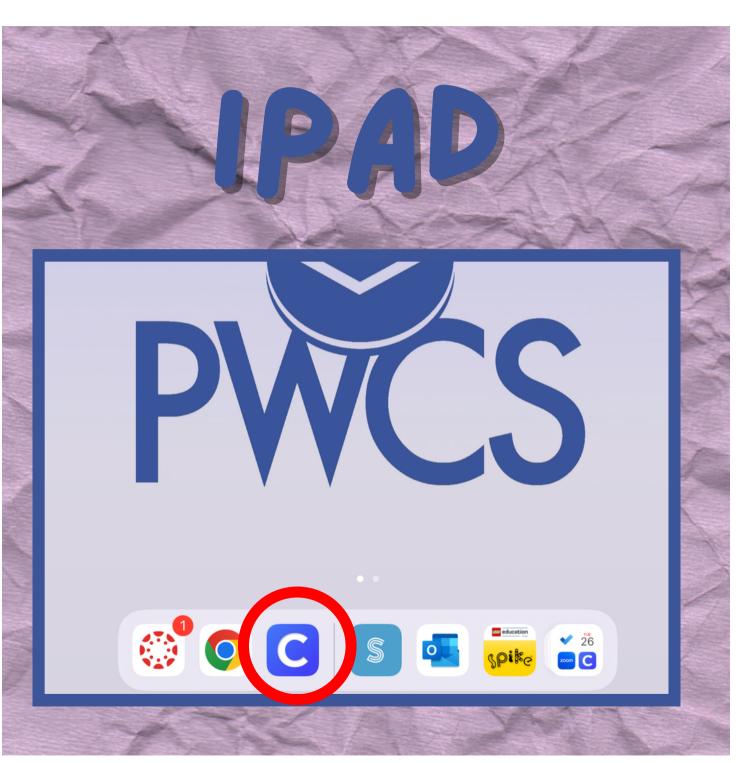

## LOGIN TO CLEVER

Canvas

### Go to your homeroom course

### Go to Resources

Homeroom- -YR-2024