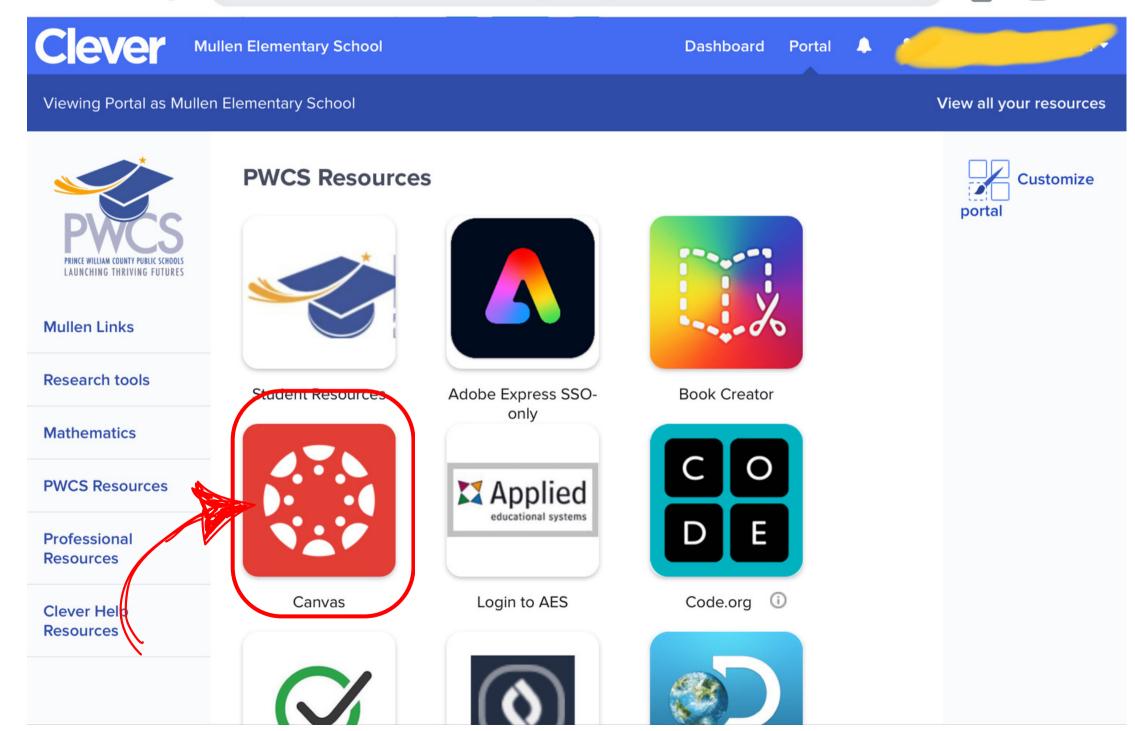

## LOGIN TO CLEVER







Canvas

# LOGINTO CHILDESTINICO CHILD CH



...



### Go to your homeroom course





### Go to Resources

Homeroom- -YR-2024







# Zoom - New





### Redirect to Zoom...

Cookies are blocked or not supported by your browser. If you can not launch LTI Pro, please click here.

## TCLICK JOIN

WCS



Account















SSS Mastery

•

■ Mullen > Zoom - New

Today

8:30 AM

Home

Zoom - New

Modules

Assignments

Quizzes

Discussions

People

Pages

Files

Syllabus

Class Notebook

IXL Learning

Badges

Nearpod



Your current Time Zone and Language are (GMT-5:00) Eastern Time (US and Canada), English 💆













Start at 8:30 AM

Waiting for the host to start the meeting 
Host Sign in Test Speaker and Microphone







## JOIN AUDIO WITH WIFI & OTHER OPTIONS







0

Security

Start Video

Join Audio







## YOU SHOUL