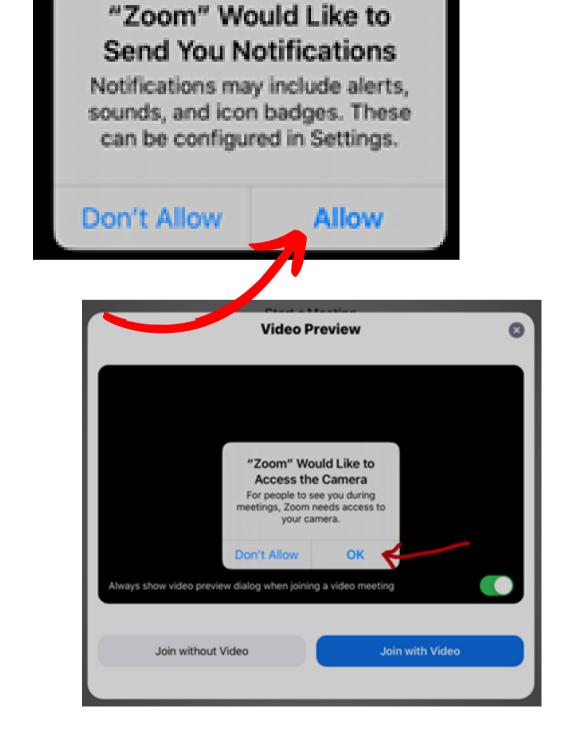

IN TO CLEVER







Canvas

# LOGINTO CHILDESTINICO CHILD CH



...



### Go to your homeroom course





### Go to Resources

Homeroom- -YR-2024







# Zoom - New





### Redirect to Zoom...

Cookies are blocked or not supported by your browser. If you can not launch LTI Pro, please click here.

## TCLICK JOIN

WCS



Account















SSS Mastery

•

■ Mullen > Zoom - New

Today

8:30 AM

Home

Zoom - New

Modules

Assignments

Quizzes

Discussions

People

Pages

Files

Syllabus

Class Notebook

IXL Learning

Badges

Nearpod



Your current Time Zone and Language are (GMT-5:00) Eastern Time (US and Canada), English 💆













Start at 8:30 AM

Waiting for the host to start the meeting 
Host Sign in Test Speaker and Microphone







## JOIN AUDIO WITH WIFI & OTHER OPTIONS







0

Security

Start Video

Join Audio







## YOU SHOULD BE MUTED AND YOUR VIDEO ON